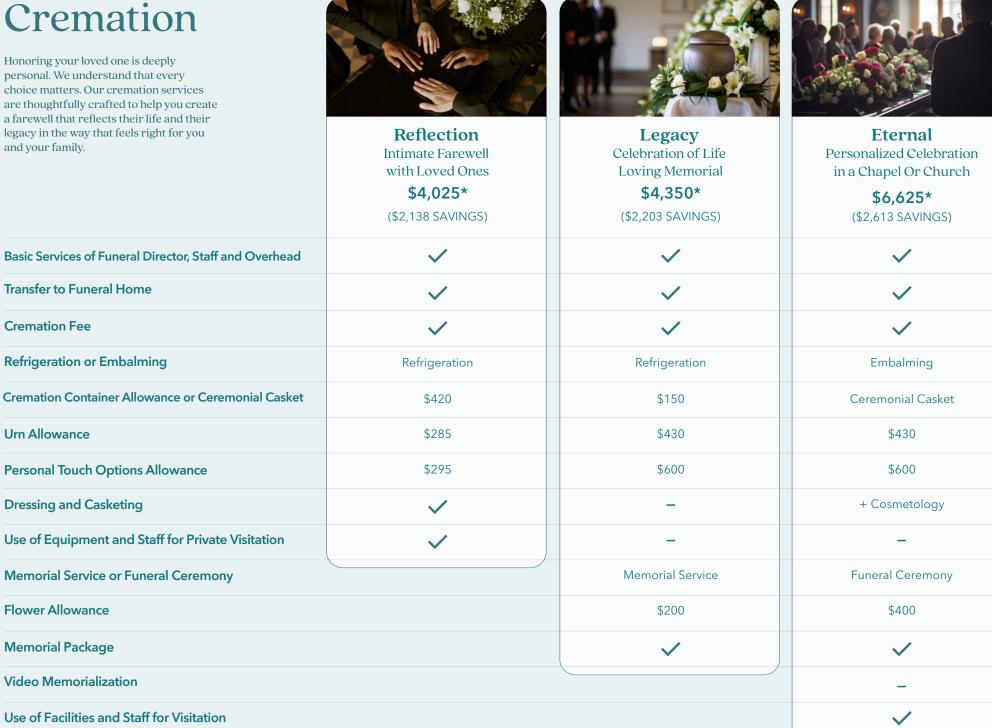

## Cremation

Honoring your loved one is deeply personal. We understand that every choice matters. Our cremation services are thoughtfully crafted to help you create a farewell that reflects their life and their legacy in the way that feels right for you and your family.

**Cremation Fee** 

**Urn Allowance** 

**Dressing and Casketing** 

**Flower Allowance** 

**Memorial Package** 

Video Memorialization

SANDBERG FUNERAL & CREMATION SERVICES